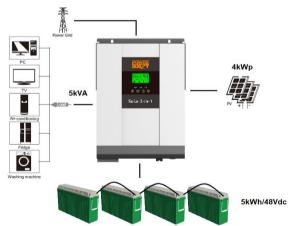

## PB.UPS.5.5.48

Battery-storage / offgrid system 5kVA - 5kWh

Included: 1 x solarcombi 5kVA/48Vdc

1 x Lead-acid battery: 5kWh/48Vdc

1 x WIFI module

1 x cabinet for batteries 1 x Fuse + fuseholder

1 x cableset