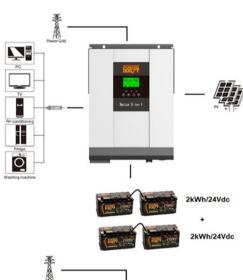

#### PB.UPS.2.2.24

Battery-storage / offgrid system 2kVA - 2,5kWh

Included: 1 x solarcombi 2kVA/24Vdc

1 x Lead-acid battery: 2,5kWh/24Vdc

1 x WIFI module

1 x cabinet for batteries 1 x Fuse + fuseholder

1 x cableset

not included: solarpanels

### PB.UPS.2.2.24.Li

Battery-storage / offgrid system 2kVA - 2,5kWh

Included: 1 x solarcombi 2kVA/24Vdc

1 x Lead-acid battery: 2,5kWh/24Vdc

1 x WIFI module

1 x cabinet for batteries 1 x Fuse + fuseholder

1 x cableset