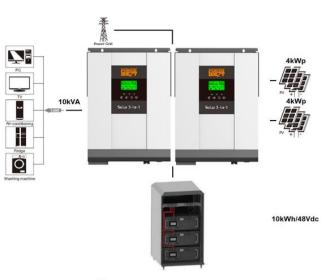

### PB.UPS.10.10.48

Battery-storage / offgrid system 10kVA - 10kWh

Included: 2 x solarcombi 5kVA/48Vdc

2 x Lead-acid battery: 5kWh/48Vdc

1 x WIFI module

1 x cabinet for batteries 1 x Fuse + fuseholder

1 x cableset

not included: solarpanels

### PB.UPS.10.10.48.Li

Battery-storage / offgrid system

10kVA - 10kWh

Included: 2 x solarcombi 5kVA/48Vdc

2 x Lead-acid battery: 5kWh/48Vdc

1 x WIFI module

1 x cabinet for batteries 1 x Fuse + fuseholder

1 x cableset