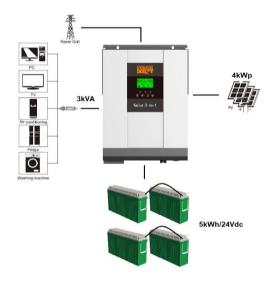

## PB.UPS.3.5.24

Battery-storage / offgrid system 3kVA - 5kWh

Included: 1 x solarcombi 3kVA/24Vdc

2 x Lead-acid battery: 2,5kWh/24Vdc

1 x WIFI module

1 x cabinet for batteries 1 x Fuse + fuseholder

1 x cableset

not included: solarpanels