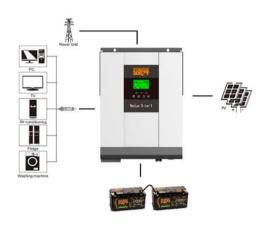

#### PB.UPS.2.2.24

Battery-storage / offgrid system 2kVA - 2,5kWh

Included: 1 x solarcombi 2kVA/24Vdc

1 x Lead-acid battery: 2,5kWh/24Vdc

1 x WIFI module

1 x cabinet for batteries 1 x Fuse + fuseholder

1 x cableset

not included: solarpanels

### PB.UPS.2.2.24.Li

Battery-storage / offgrid system 2kVA - 2,5kWh

Included: 1 x solarcombi 2kVA/24Vdc

1 x Lead-acid battery: 2,5kWh/24Vdc

1 x WIFI module

1 x cabinet for batteries 1 x Fuse + fuseholder

1 x cableset