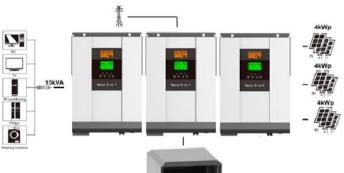

## PB.UPS.15.15.48

Battery-storage / offgrid system\* 15kVA - 15kWh

Included: 3 x solarcombi 5kVA/48Vdc

3 x Lead-acid battery: 5kWh/48Vdc

1 x WIFI module

1 x cabinet for batteries 1 x Fuse + fuseholder

1 x cableset

<sup>\*</sup> also threephase configuration possible.

## PB.UPS.15.15.48.Li

Battery-storage / offgrid system\*

15kVA - 15kWh

Included: 3 x solarcombi 5kVA/48Vdc

3 x Lead-acid battery: 5kWh/48Vdc

1 x WIFI module

1 x cabinet for batteries 1 x Fuse + fuseholder

1 x cableset

not included: solarpanels

\* also threephase configuration possible.