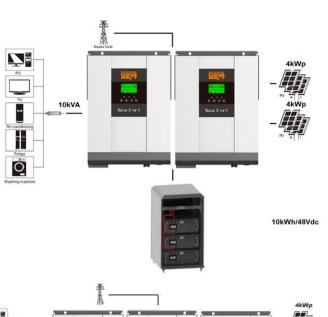

### PB.UPS.10.10.48

Battery-storage / offgrid system 10kVA - 10kWh

Included: 2 x solarcombi 5kVA/48Vdc

2 x Lead-acid battery: 5kWh/48Vdc

1 x WIFI module

1 x cabinet for batteries 1 x Fuse + fuseholder

1 x cableset

not included: solarpanels

### PB.UPS.10.10.48.Li

Battery-storage / offgrid system

10kVA - 10kWh

Included: 2 x solarcombi 5kVA/48Vdc

2 x Lead-acid battery: 5kWh/48Vdc

1 x WIFI module

1 x cabinet for batteries 1 x Fuse + fuseholder

1 x cableset