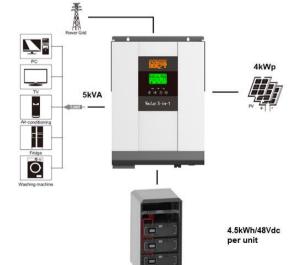

## PB.UPS.5.5.48

Battery-storage / offgrid system 5kVA - 5kWh

Included: 1 x solarcombi 5kVA/48Vdc

1 x Lead-acid battery: 5kWh/48Vdc

1 x WIFI module

1 x cabinet for batteries 1 x Fuse + fuseholder

1 x cableset

### PB.UPS.5.5.48.Li

Battery-storage / offgrid system 5kVA - 5kWh

Included: 1 x solarcombi 5kVA/48Vdc

1 x Lead-acid battery: 5kWh/48Vdc

1 x WIFI module

1 x cabinet for batteries 1 x Fuse + fuseholder

1 x cableset