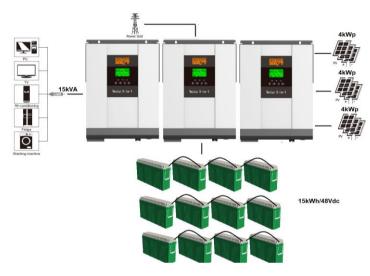

## PB.UPS.15.15.48

Battery-storage / offgrid system\* 15kVA - 15kWh

Included: 3 x solarcombi 5kVA/48Vdc

3 x Lead-acid battery: 5kWh/48Vdc

1 x WIFI module

1 x cabinet for batteries 1 x Fuse + fuseholder

1 x cableset

<sup>\*</sup> also threephase configuration possible.

## PB.UPS.15.15.48.Li

Battery-storage / offgrid system\*

15kVA - 15kWh

Included: 3 x solarcombi 5kVA/48Vdc

3 x Lead-acid battery: 5kWh/48Vdc

1 x WIFI module

1 x cabinet for batteries 1 x Fuse + fuseholder

1 x cableset

not included: solarpanels

\* also threephase configuration possible.