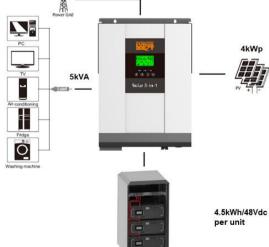

## PB.UPS.5.5.48

Battery-storage / offgrid system 5kVA - 5kWh

Included: 1 x solarcombi 5kVA/48Vdc

1 x Lead-acid battery: 5kWh/48Vdc

1 x WIFI module

1 x cabinet for batteries 1 x Fuse + fuseholder

1 x cableset

### PB.UPS.5.5.48.Li

Battery-storage / offgrid system 5kVA - 5kWh

Included: 1 x solarcombi 5kVA/48Vdc

1 x Lead-acid battery: 5kWh/48Vdc

1 x WIFI module

1 x cabinet for batteries 1 x Fuse + fuseholder

1 x cableset