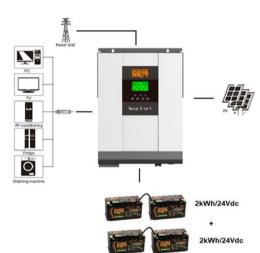

## PB.UPS.3.5.24

Battery-storage / offgrid system 3kVA - 5kWh

Included: 1 x solarcombi 3kVA/24Vdc

2 x Lead-acid battery: 2,5kWh/24Vdc

1 x WIFI module

1 x cabinet for batteries 1 x Fuse + fuseholder

1 x cableset

not included: solarpanels

### PB.UPS.3.5.24.li

Battery-storage / offgrid system 3kVA - 5kWh

Included: 1 x solarcombi 3kVA/24Vdc

 $2 \times Lead$ -acid battery: 2,5kWh/24Vdc

1 x WIFI module

1 x cabinet for batteries 1 x Fuse + fuseholder

1 x cableset

not included: solarpanels

#### PB.UPS.3.5.24.li

Battery-storage / offgrid system 3kVA - 5kWh

Included: 1 x solarcombi 3kVA/24Vdc

2 x Lead-acid battery: 2,5kWh/24Vdc

1 x WIFI module

1 x cabinet for batteries 1 x Fuse + fuseholder

1 x cableset