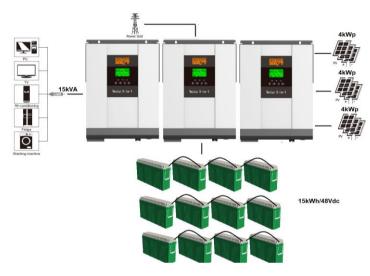

## PB.UPS.15.15.48

Battery-storage / offgrid system\* 15kVA - 15kWh

Included: 3 x solarcombi 5kVA/48Vdc

3 x Lead-acid battery: 5kWh/48Vdc

1 x WIFI module

1 x cabinet for batteries 1 x Fuse + fuseholder

1 x cableset

<sup>\*</sup> also threephase configuration possible.

## PB.UPS.15.15.48.Li

Battery-storage / offgrid system\*

15kVA - 15kWh

Included: 3 x solarcombi 5kVA/48Vdc

3 x Lead-acid battery: 5kWh/48Vdc

1 x WIFI module

1 x cabinet for batteries 1 x Fuse + fuseholder

1 x cableset