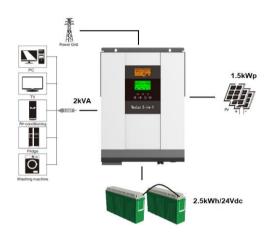

#### PB.UPS.2.2.24

Battery-storage / offgrid system 2kVA - 2,5kWh

Included: 1 x solarcombi 2kVA/24Vdc

1 x Lead-acid battery: 2,5kWh/24Vdc

1 x WIFI module

1 x cabinet for batteries 1 x Fuse + fuseholder

1 x cableset

not included: solarpanels