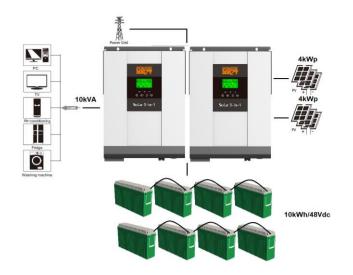

### PB.UPS.10.10.48

Battery-storage / offgrid system 10kVA - 10kWh

Included: 2 x solarcombi 5kVA/48Vdc

2 x Lead-acid battery: 5kWh/48Vdc

1 x WIFI module

1 x cabinet for batteries 1 x Fuse + fuseholder

1 x cableset

not included: solarpanels