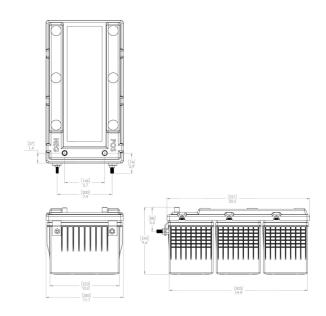

### Technical Drawing

#### Technical data

| Terminal configuration             | SAE/Drop Terminal            |
|------------------------------------|------------------------------|
| Terminal illustration              | <u>-</u>                     |
| Pulse cranking amps                | 3125 A                       |
| CCA rating at -18°C (0°F)          | 2250 A                       |
| CA/MCA rating at 0°C (32°F)        | 2700 A                       |
| Reserve capacity                   | 500 min                      |
| Capacity - 20 hour rate (1.75 vpc) | 228 Ah                       |
| Internal resistance                | 1.5 m <b>Ω</b> @ 25°C (77°F) |
| Short circuit current              | 7500 A                       |
| Warranty                           | 3 years full                 |
| Quantity per layer                 | 6                            |
| Quantity per pallet                | 12                           |