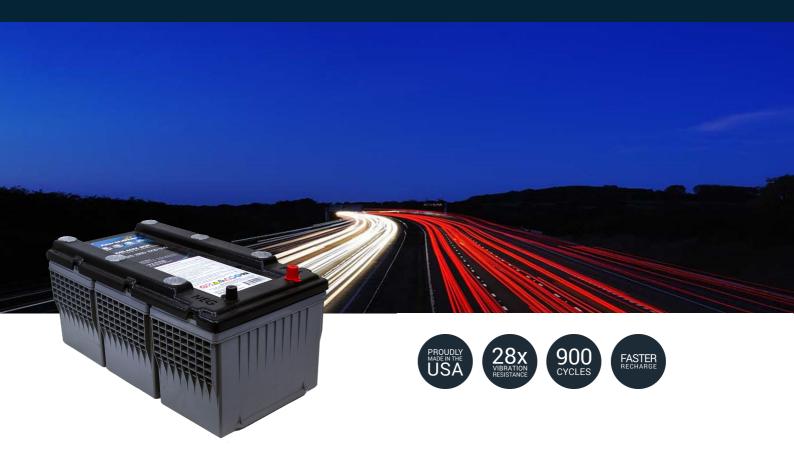

# SMS-AGM8DK-DT

NorthStar heavy duty batteries excel at providing superior vibration resistance, high cranking amps and high reserve capacity. No other battery does more.

- Pure lead AGM technology delivers exceptional CCA ratings and reserve capacity cycling ability
- Quick starting every time
- Cycles over 900 times at 50% depth of discharge
- Faster recharge than conventional batteries
- Proudly made in the USA at our state-of-the-art battery plant
- OEM fit is ensured built to exact BCI standards
- Housed in advanced plastics for durability performance and heat resistance
- Advanced AGM construction means no water levels to check or terminals to clean
- Approved as non-hazardous cargo for ground sea and air transport DOT 49CFR173.159(d), (i) and (ii)