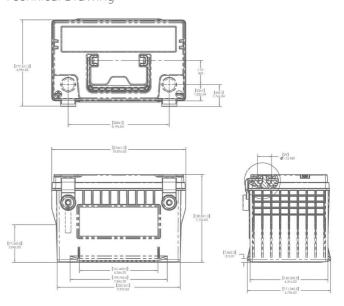

### Technical Drawing

#### Technical data

| Terminal configuration             | SAE                          |
|------------------------------------|------------------------------|
| Terminal illustration              | <u>.</u> -                   |
| Pulse cranking amps                | 1500 A                       |
| CCA rating at -18°C (0°F)          | 880 A                        |
| CA/MCA rating at 0°C (32°F)        | 1050 A                       |
| Reserve capacity                   | 134 min                      |
| Capacity - 20 hour rate (1.75 vpc) | 65 Ah                        |
| Internal resistance                | 3.6 m <b>Ω</b> @ 25°C (77°F) |
| Short circuit current              | 3100 A                       |
| Warranty                           | 4 years full                 |
| Quantity per layer                 | 20                           |
| Quantity per pallet                | 40                           |