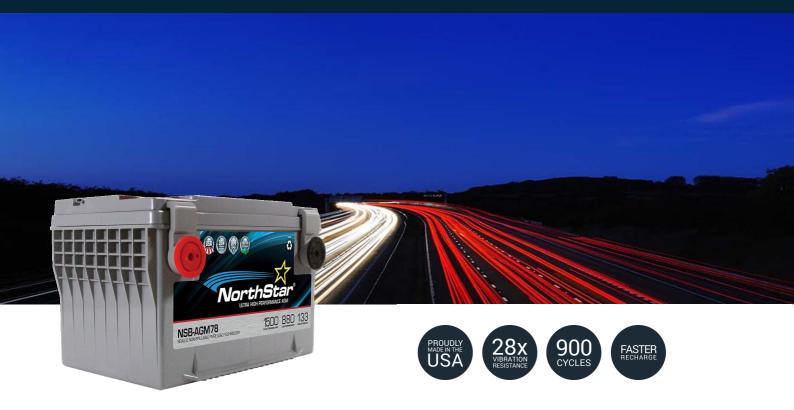

NorthStar automotive batteries excel at providing both high reserve capacity and cranking amps, perfect for performance and start-stop technology applications.

- Pure lead AGM technology delivers exceptional CCA ratings and reserve capacity cycling ability
- Quick starting every time
- Cycles over 900 times to 50% depth of discharge
- Faster recharge than conventional batteries
- Proudly made in the USA at our state-of-the-art battery plant
- OEM fit is ensured built to exact BCI standards
- Housed in advanced plastics for durability performance and heat resistance
- Advanced AGM construction means no water levels to check or terminals to clean
- Approved as non-hazardous cargo for ground sea and air transport DOT 49CFR173.159(d), (i) and (ii)

# NSB-AGM78

#### Technical data

| Terminal configuration             | SAE                          |
|------------------------------------|------------------------------|
| Terminal illustration              | <u>.</u> -                   |
| Pulse cranking amps                | 1500 A                       |
| CCA rating at -18°C (0°F)          | 880 A                        |
| CA/MCA rating at 0°C (32°F)        | 1050 A                       |
| Reserve capacity                   | 134 min                      |
| Capacity - 20 hour rate (1.75 vpc) | 65 Ah                        |
| Internal resistance                | 3.6 m <b>Ω</b> @ 25°C (77°F) |
| Short circuit current              | 3100 A                       |
| Warranty                           | 4 years full                 |
| Quantity per layer                 | 20                           |
| Quantity per pallet                | 40                           |