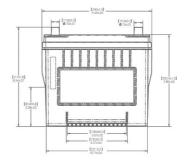

## NSB-AGM35 Nominal Technical Specifications

## Technical data

| Terminal configuration             | SAE                          |
|------------------------------------|------------------------------|
| Terminal illustration              | - +                          |
| Pulse cranking amps                | 1260 A                       |
| CCA rating at -18°C (0°F)          | 740 A                        |
| CA/MCA rating at 0°C (32°F)        | 880 A                        |
| Reserve capacity                   | 115 min                      |
| Capacity - 20 hour rate (1.75 vpc) | 60 Ah                        |
| Internal resistance                | 3.8 m <b>Ω</b> @ 25°C (77°F) |
| Short circuit current              | 3100 A                       |
| Warranty                           | 4 years full                 |
| Quantity per layer                 | 25                           |
| Quantity per pallet                | 50                           |