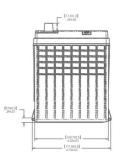

## NSB-AGM35 Nominal Technical Specifications

## Technical data

| Terminal configuration             | SAE                          |
|------------------------------------|------------------------------|
| Terminal illustration              | - +                          |
| Pulse cranking amps                | 1260 A                       |
| CCA rating at -18°C (0°F)          | 740 A                        |
| CA/MCA rating at 0°C (32°F)        | 880 A                        |
| Reserve capacity                   | 115 min                      |
| Capacity - 20 hour rate (1.75 vpc) | 60 Ah                        |
| Internal resistance                | 3.8 m <b>Ω</b> @ 25°C (77°F) |
| Short circuit current              | 3100 A                       |
| Warranty                           | 4 years full                 |
| Quantity per layer                 | 25                           |
| Quantity per pallet                | 50                           |