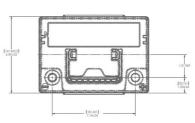

## NSB-AGM35 Nominal Technical Specifications

## Technical data

| Terminal configuration             | SAE                          |
|------------------------------------|------------------------------|
| Terminal illustration              | - +                          |
| Pulse cranking amps                | 1260 A                       |
| CCA rating at -18°C (0°F)          | 740 A                        |
| CA/MCA rating at 0°C (32°F)        | 880 A                        |
| Reserve capacity                   | 115 min                      |
| Capacity - 20 hour rate (1.75 vpc) | 60 Ah                        |
| Internal resistance                | 3.8 m <b>Ω</b> @ 25°C (77°F) |
| Short circuit current              | 3100 A                       |
| Warranty                           | 4 years full                 |
| Quantity per layer                 | 25                           |
| Quantity per pallet                | 50                           |